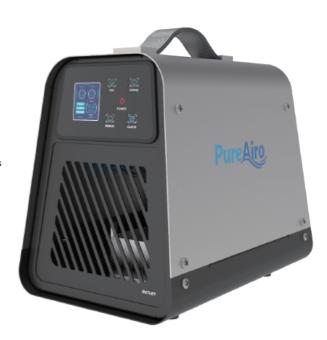

# PUREAIRO GUARDIAN 155

# **Features**

It is a broad-spectrum disinfection that will not cause secondary pollution. Besides, it eliminates musty smell and odor.

It features a powerful ozone occurrence with 5,000mg/h output. It is a strong ozone generator that is suitable for home use and could be deployed in large areas, including restaurant garages, offices, and hotels.

# **SPECIFICATIONS**

| Ozone output                       | 5,000mg/h         |
|------------------------------------|-------------------|
| Input voltage                      | European standard |
|                                    | 220V, 50Hz        |
| Ambient temperature requirement    | -10℃~35℃          |
| Environmental humidity requirement | <55%              |
| Timer                              | 2h                |
| Service life                       | 20.000h           |
| Applicable area                    | 1000+ square feet |