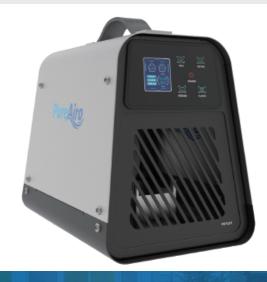

# PUREAIRO GUARDIAN 155

# **Features**

It is a broad-spectrum disinfection that will not cause secondary pollution. Besides, it eliminates musty smell and odor.

It features a powerful ozone occurrence with 5,000mg/h output. It is a strong ozone generator that is suitable for home use and could be deployed in large areas, including restaurant garages, offices, and hotels.

# **SPECIFICATIONS**

| Ozone output                       | 5,000mg/h         |
|------------------------------------|-------------------|
| Input voltage                      | European standard |
|                                    | 220V, 50Hz        |
| Ambient temperature requirement    | -10℃~35℃          |
| Environmental humidity requirement | <55%              |
| Timer                              | 2h                |
| Service life                       | 20.000h           |
| Applicable area                    | 1000+ square feet |