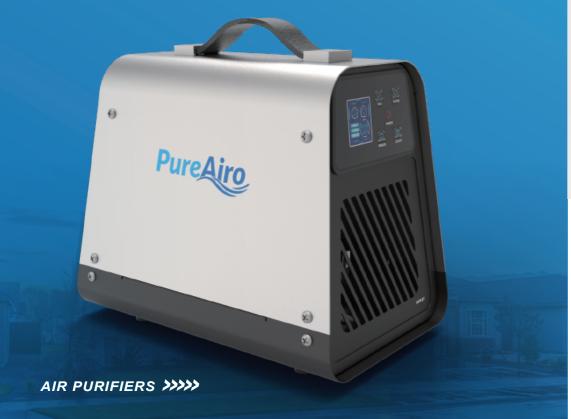

# PUREAIRO GUARDIAN 155

# POOR AIR QUALITY ENDANGERS OUR LIVES

We inhale millions of particles every day. Unfortunately, some of the particles are harmful and could deal a blow to our health. Luckily, PureAiro Gordian 155 air purifier is must-have equipment that will solve all your air problems. The unit can remove up to 99.98 % of dust, mold spores, bacteria, pollen grain and exhaust fumes. It will leave your indoor air clean and fresh. Gurdian 155 is the only reliable tool that can provide instant relief to anyone suffering from asthma and allergies. Note that even if you are not sick, you still need the equipment since you can still be affected by air pollution. Thus, always ensure that the air you breathe is kept free from pollution and particles. PureAiro Guardian 155 will remove radioactive radon from the air you breathe and stop the spread of diseases. It is the right purifier to have in your office or even at home to help keep the coronavirus at bay.

# **SPECIFICATIONS**

| Ozone output                       | 5,000mg/h         |
|------------------------------------|-------------------|
| Input voltage                      | European standard |
|                                    | 220V, 50Hz        |
| Ambient temperature requirement    | -10℃~35℃          |
| Environmental humidity requirement | <55%              |
| Timer                              | 2h                |
| Service life                       | 20.000h           |
| Applicable area                    | 1000+ square feet |