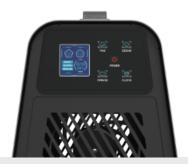

# ROTATE THE BUTTON

**POWER SUPPLY** 

Superior Stacking

Sturdy Handle

RETAINING CLIPS (4 ON BASE)

### THE SWITCH

The power will be turned off, and only four frames will be lit, as shown in the diagram below. Note that the LCD backlight will be turned off after 30 seconds if it is not operating. Once the power key is turned on, the unit will remain in default state "HOLD," meaning that it will run continuously according to the selected setting.

Set the clock in a file of 30 minutes with the cycle being set between 00.00 and 02.00. The running time should be set at a corresponding working time. If the time is valid, the HOLD will be off.

### NOTE

If you do not set the period, the unit will not light, and may experience a single shutdown. But when the PERIOD is set, it will switch between 0, 12, to 24 hours. Twelve hours implies that the cycle will run according to the time set, probably after 12 hours shutdown. It is equivalent to a cycle function.

Gear 1 is the default starting gear while the ozone and the fan are set at five gears. The fan does not have a speed regulator, so the delay after the zero-crossing will determine the gear's size.

Ozone is PWM modulated and could range from 16k (smallest) to 18K, which is the largest. Once the operation of the machine is finished, it will take some time for the remaining ozone to decompose. The room must be suitable for people to stay in before they can be allowed to occupy it. Note that the standard dictates that people should not smell the ozone.