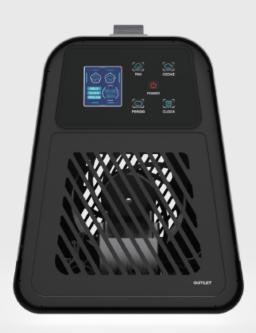

### THE SWITCH

The power will be turned off, and only four frames will be lit, as shown in the diagram below. Note that the LCD backlight will be turned off after 30 seconds if it is not operating. Once the power key is turned on, the unit will remain in default state "HOLD," meaning that it will run continuously according to the selected setting.

Set the clock in a file of 30 minutes with the cycle being set between 00.00 and 02.00. The running time should be set at a corresponding working time. If the time is valid, the HOLD will be off.

### NOTE

If you do not set the period, the unit will not light, and may experience a single shutdown. But when the PERIOD is set, it will switch between 0, 12, to 24 hours. Twelve hours implies that the cycle will run according to the time set, probably after 12 hours shutdown. It is equivalent to a cycle function.

Gear 1 is the default starting gear while the ozone and the fan are set at five gears. The fan does not have a speed regulator, so the delay after the zero-crossing will determine the gear's size.

Ozone is PWM modulated and could range from 16k (smallest) to 18K, which is the largest. Once the operation of the machine is finished, it will take some time for the remaining ozone to decompose. The room must be suitable for people to stay in before they can be allowed to occupy it. Note that the standard dictates that people should not smell the ozone.